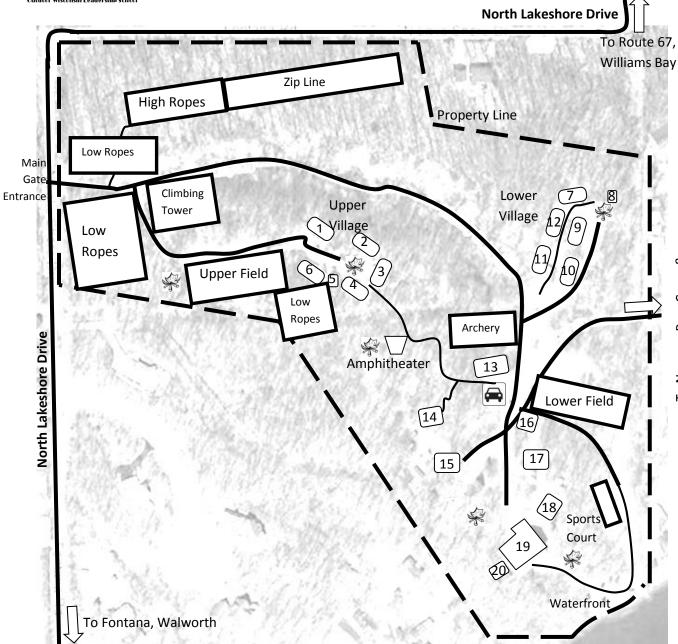

# **Outdoor Wisconsin Leadership School**

## **Holiday Home Camp Map**

- 1. Otzen Cabin
- Adreani Cabin
- Wilks Cabin
- 4. Gage Colman Cabin
- 5. Boys Village Hut
- 6. Vaughan Cabin
- 7. Brunk Cabin
- 8. Girls Village Hut
- 9. Keefe Cabin
- 10. Schwemm Cabin
- 11. Abra Cabin

To Norman Barr Camp & George Williams College

- 12. Atkinson Cabin
- 13. Maintenance Building
- 14. Nature Center
- 15. Private Residence
- 16. Laundry Facility
- 17. Crane Max House
- 18. Health Center
- 19. Founders Hall